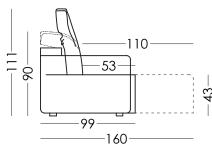

#### **Measures**

Width:

Depth open:

Heigth: 90-110cm
Depth: 99-160cm
Seat heigth: 43cm
Arm heigth: 57-67cm
Back heigth: 47-57cm