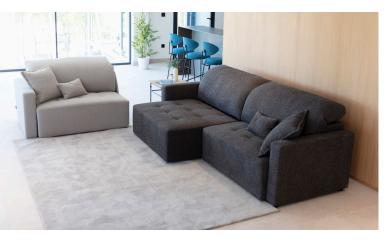

#### **Measures**

Width:

Depth open:

Heigth: 90-110cm
Depth: 99-160cm
Seat heigth: 43cm
Arm heigth: 57-67cm
Back heigth: 47-57cm